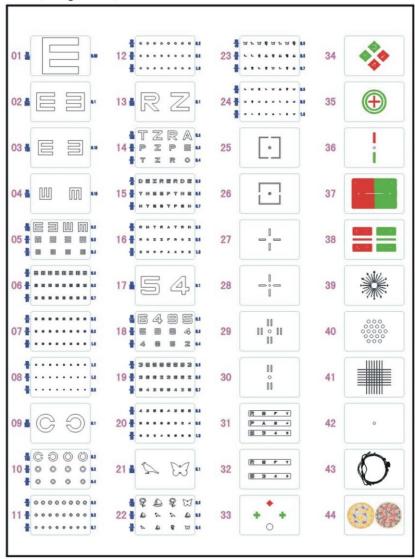

Offering single display function, which includes eight rows and three lines charts.

Offering fully charts, which includes the total forty-five charts: International C word, International E word, Children,

Figures, Astigmatism, Binocular balance and so on.

Sitting type installation & Wall-hung type installation both available, which enable the installation convenient and maintenance easy.

High resolution LCD screen and small dot pitch(0.294mm) adopted, which ensure the clear image seen.

# functional diagram:

Contain:Letters、Children、Number、TumblingE、LandoltC、Red-greenBlindness、Contrastsensitivity、Red/Green、WorthForDot、MinuteStereo、Schober、Cross、Fixation、Crossgrid、Beehive、AstigmaticClockDial、Horizontalline、Verticalline、Singleletter, etc