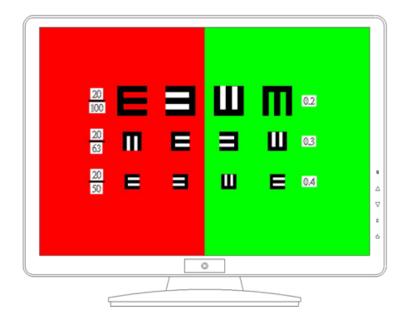

Offering single display function, which includes eight rows and three lines charts.

Offering fully charts, which includes the total forty-five charts: International C word, International E word, Children,

Figures, Astigmatism, Binocular balance and so on.

Sitting type installation & Wall-hung type installation both available, which enable the installation convenient and maintenance easy.

High resolution LCD screen and small dot pitch(0.294mm) adopted, which ensure the clear image seen.