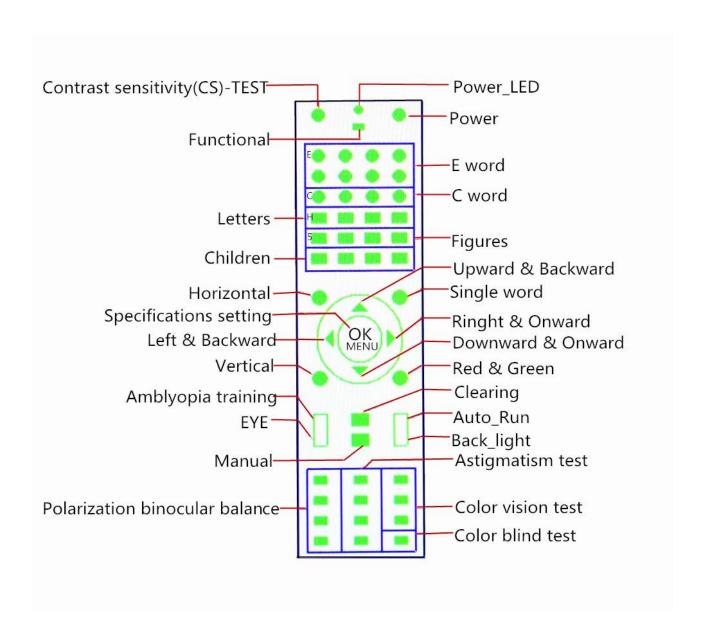

#### Application method of Remote control:

- 1. The selection of charts: Press the keys for charts to select the corresponding chart.
- 2.Function selection:

A.Single line display: By pressing 'horizontal' it can realize the single line display of corresponding charts.

B.Single row display: By pressing 'vertical 'it can realize the single row display of corresponding charts.

C.Single display:By pressing 'single word' it can realize the single display of corresponding charts.

D.Red/Green display:By pressing 'Red & Green' it can realize the single display of corresponding charts.

E.Cancel single display:By pressing 'Clearing' it can cancel the single display of corresponding charts

3.Browse of charts:In any state, by pressing the updown keys it can play for all the charts' repeat browse.

4.Use of Color blind charts: In any state, by pressing 'Color blind test'it will display the first color blind chart.

When pressing it for many times continually, it can realize the repeat display for all the color blind charts.

5.Use of Amblyopia training:In any state, by pressing 'Amblyopia training' it will start the function of amblyopia training. When the function is started, it can stop using the function.

6. Reading the operation manual:

In any state, By pressing 'Manual' show the first page of the manual. Continually press it, it will go to the next page.

7. (MENU)Checking & Setting of specifications:The work specifications includes:lightness,contrast ratio,acuity,RGB-R value,G value,B value system language,work mode,work distance,screen parameter selection and reset operation. In any state, by pressing 'specifications setting' it can check and set the work specification. Press the key for the first time, it will automatically select the first item 'lightness'; continually press the key for more times or press upward and downward keys, the system will repeatedly select all items successively, meanwhile the selecting item is coming with bright color. When some item is selected, press left or right direction key to adjust the corresponding specification; after the adjustment of specification, it is no need to operate anything, the system will save it automatically and take effective immediately. The last item in specification's adjustment is reset operation. When user can't confirm if each specification is set up correctly, the system specifications will restore factory settings by completing the reset operation only one time.