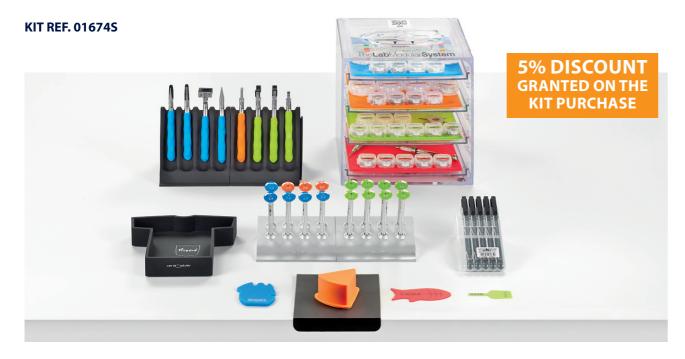

#### **KIT REF. 01674C**

Organize your Workstation with our

## **Lab**Modular**System**

TO DISCOVER ALL OUR SERVICE CENTRE PRODUCTS SCAN THE QR CODE BELOW

SCAN TO VIEW VIDEO

Workshop Solutions