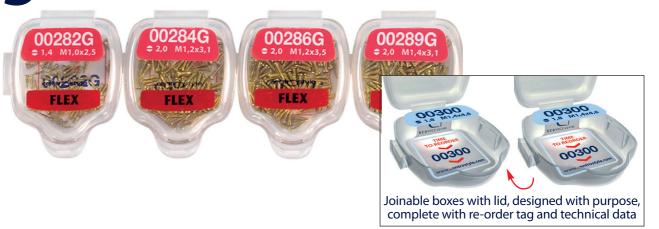

EASY PRODUCT IDENTIFICATION AND REORDER
Each colour identifies a specific use, the reference number facilitates reordering