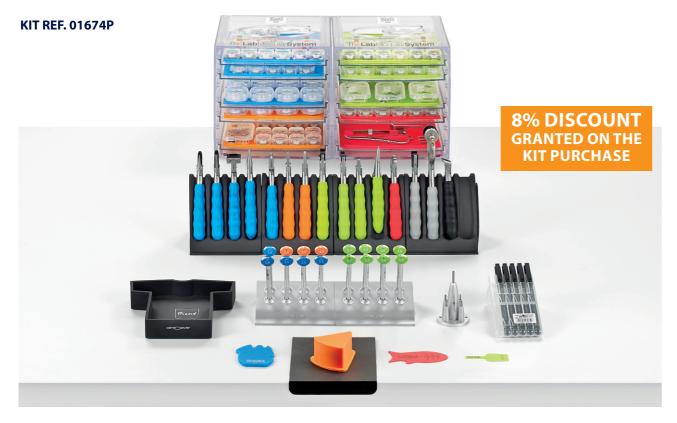

#### **Craftsman Kit**

A comprehensive selection of tools and supplies for labs who handle the most complex and varied frame repairs or adjustments. Includes 4 organizational cubes, 19 trays fully stocked with frame parts, plus 1 tray with spring hinge tool kit, 26-piece plier set with stands, complete screw and nut driver sets, third-hand, portable clavulus, pack of AR markers and an array of silicone working aids.