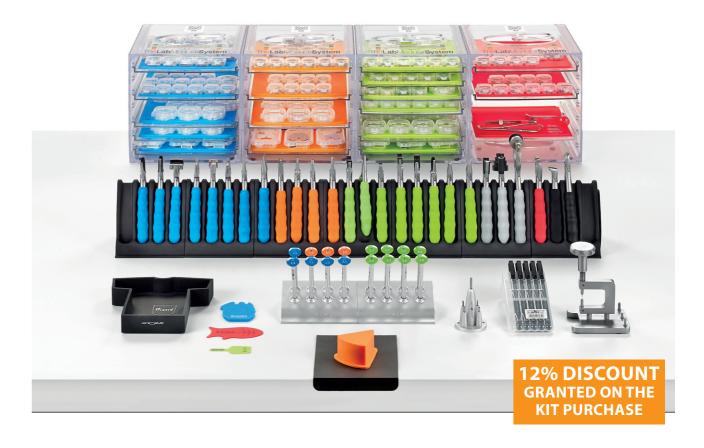

#### **Craftsman Kit**

A comprehensive selection of tools and supplies for labs who handle the most complex and varied frame repairs or adjustments. Includes 4 organizational cubes, 19 trays fully stocked with frame parts, plus 1 tray with spring hinge tool kit, 26-piece plier set with stands, complete screw and nut driver sets, third-hand, portable clavulus, pack of AR markers and an array of silicone working aids.