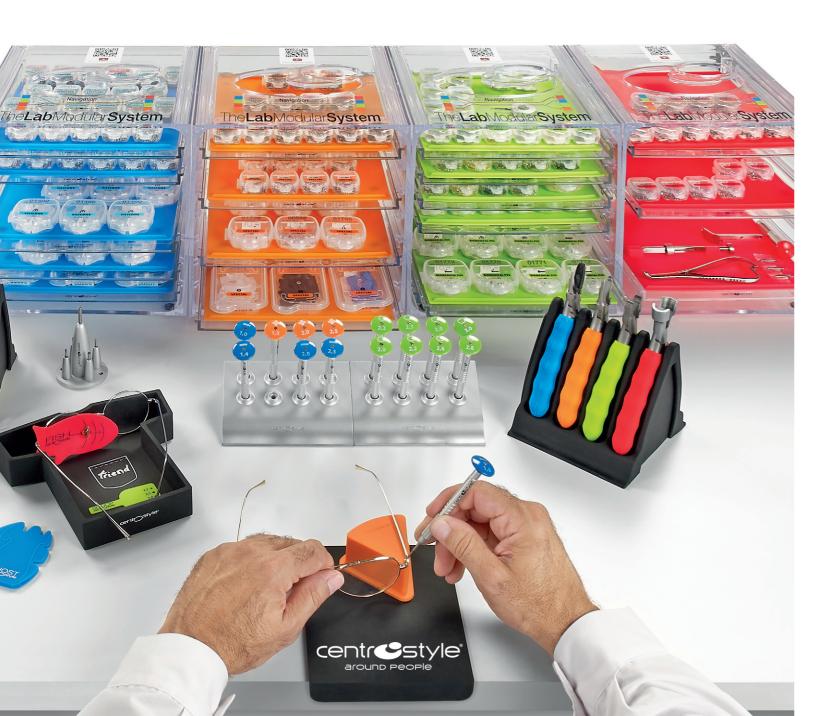

# The Lab Modular System

Organize your Workstation

### The **Lab** Modular **System**

So many advantages!

TIME SAVING FOR A QUICK REPAIR
The colour guides you to the right tool

ORDER AND FUNCTIONALITY = TIME SAVING = SPACE SAVING Components can be easily identified by the colour of their trays

MODULARITY AND FLEXIBILITY IN YOUR LAB Consumables and tools can be placed in dedicated cubes

PRACTICAL BOXES AND TRAYS
Everything is organized on trays and in resealable boxes of various dimensions

EVERYTHING AT HAND
Joining the boxes by arrangement

EASY PRODUCT IDENTIFICATION AND REORDER
Each colour identifies a specific use, the reference number facilitates reordering