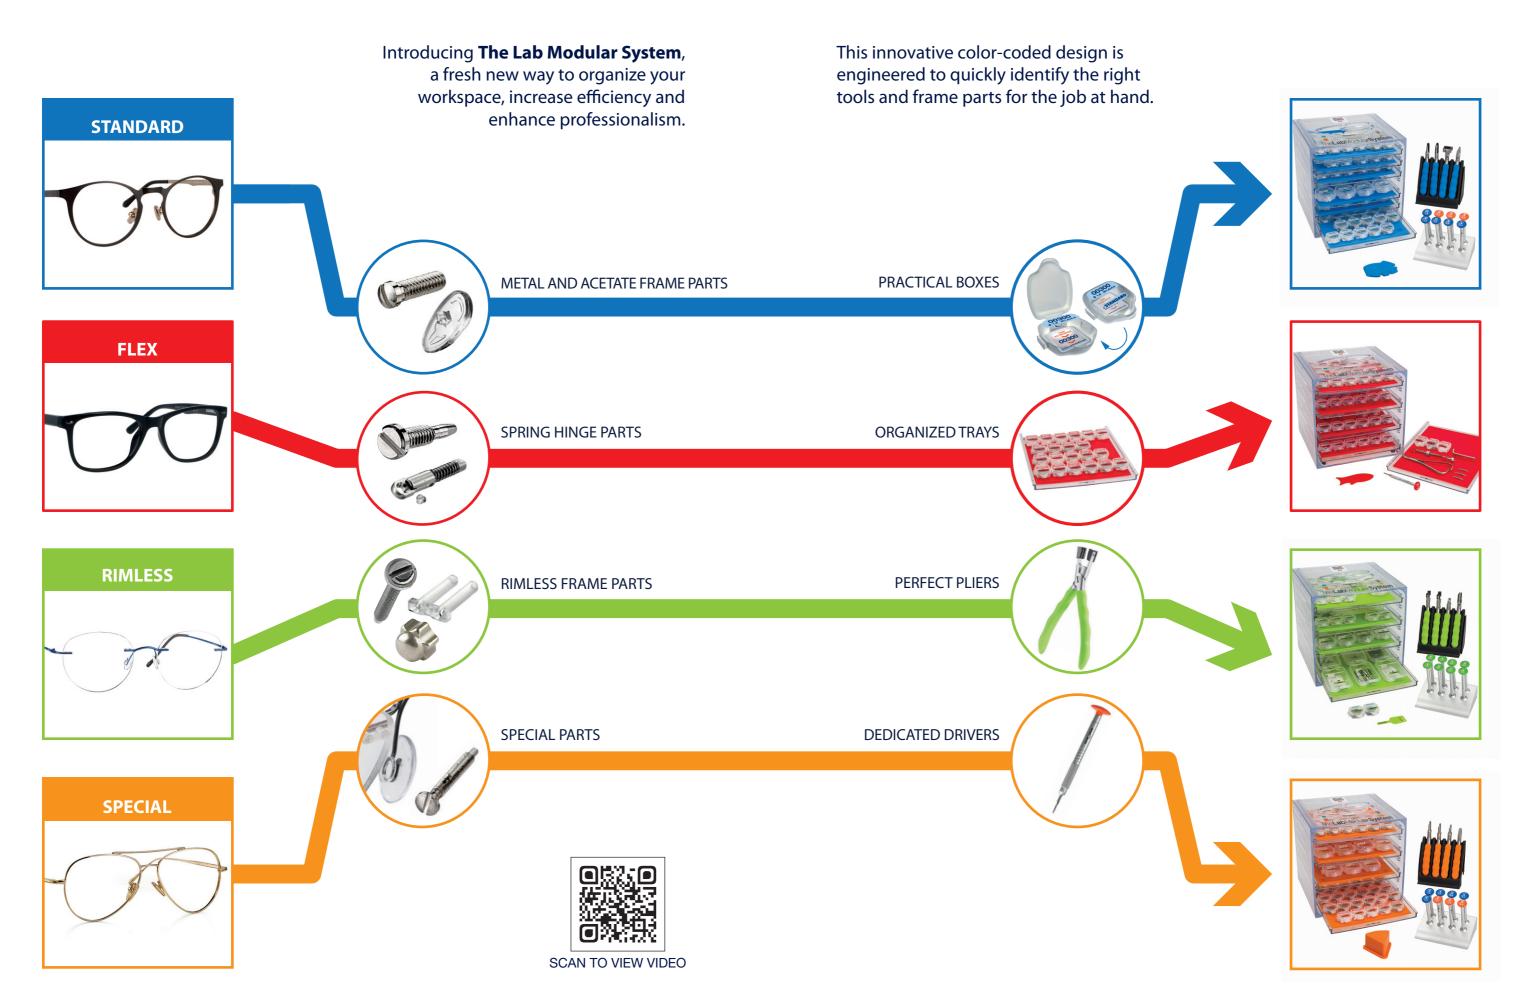

EASY PRODUCT IDENTIFICATION AND REORDER
Each colour identifies a specific use, the reference number facilitates reordering

### The **Lab** Modular **System**

Choose the perfect kit for your lab

#### **Starter Kit**

An essential selection of the most popular tools and supplies to fit out any lab or workshop. Includes 1 organizational cube, 4 trays of assorted frame parts, 8-piece plier set with stands, complete screw and nut driver sets, pack of AR markers and an array of silicone working aids.

#### **Professional Kit**

An expanded selection of the Starter Kit. Includes 2 organizational cubes, 9 trays of assorted frame parts, plus 1 tray with spring hinge tool kit, 15-piece plier set with stands, complete screw and nut driver sets, third-hand, pack of AR markers and an array of silicone working aids.

#### **Craftsman Kit**

A comprehensive selection of tools and supplies for labs who handle the most complex and varied frame repairs or adjustments. Includes 4 organizational cubes, 19 trays fully stocked with frame parts, plus 1 tray with spring hinge tool kit, 26-piece plier set with stands, complete screw and nut driver sets, third-hand, portable clavulus, pack of AR markers and an array of silicone working aids.