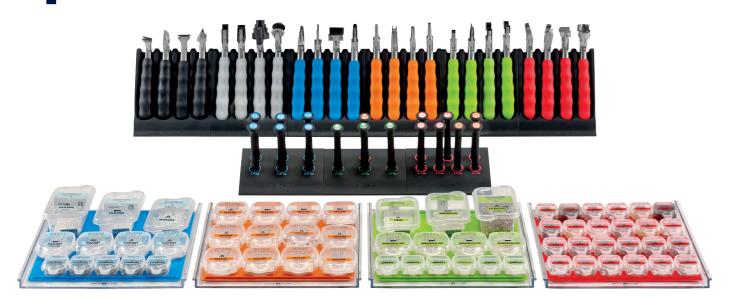

### The **Lab** Modular **System**

So many advantages!

TIME SAVING FOR A QUICK REPAIR
The colour guides you to the right tool

ORDER AND FUNCTIONALITY = TIME SAVING = SPACE SAVING Components can be easily identified by the colour of their trays

MODULARITY AND FLEXIBILITY IN YOUR LAB Consumables and tools can be placed in dedicated cubes

PRACTICAL BOXES AND TRAYS
Everything is organized on trays and in resealable boxes of various dimensions

EVERYTHING AT HAND
Joining the boxes by arrangement

EASY PRODUCT IDENTIFICATION AND REORDER
Each colour identifies a specific use, the reference number facilitates reordering