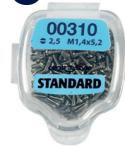

EASY PRODUCT IDENTIFICATION AND REORDER
Each colour identifies a specific use, the reference number facilitates reordering