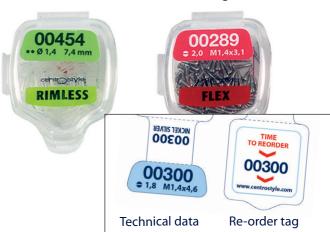

EASY PRODUCT IDENTIFICATION AND REORDER
Each colour identifies a specific use, the reference number facilitates reordering