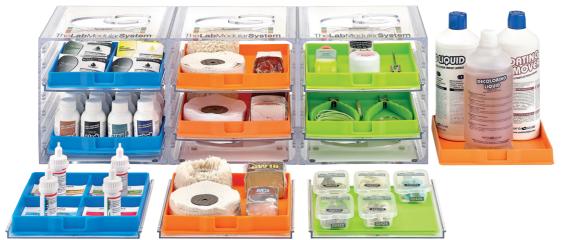

MODULARITY AND FLEXIBILITY IN YOUR LAB Consumables and tools can be placed in dedicated cubes

PRACTICAL BOXES AND TRAYS
Everything is organized on trays and in resealable boxes of various dimensions

EVERYTHING AT HAND
Joining the boxes by arrangement

EASY PRODUCT IDENTIFICATION AND REORDER
Each colour identifies a specific use, the reference number facilitates reordering

#### **Starter Kit**

An essential selection of the most popular tools and supplies to fit out any lab or workshop. Includes 1 organizational cube, 4 trays of assorted frame parts, 8-piece plier set with stands, complete screw and nut driver sets, pack of AR markers and an array of silicone working aids.

#### **Professional Kit**

An expanded selection of the Starter Kit. Includes 2 organizational cubes, 9 trays of assorted frame parts, plus 1 tray with spring hinge tool kit, 15-piece plier set with stands, complete screw and nut driver sets, third-hand, pack of AR markers and an array of silicone working aids.

#### **Craftsman Kit**

A comprehensive selection of tools and supplies for labs who handle the most complex and varied frame repairs or adjustments. Includes 4 organizational cubes, 19 trays fully stocked with frame parts, plus 1 tray with spring hinge tool kit, 26-piece plier set with stands, complete screw and nut driver sets, third-hand, portable clavulus, pack of AR markers and an array of silicone working aids.