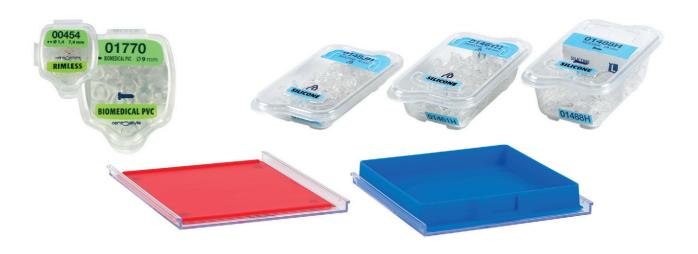

MODULARITY AND FLEXIBILITY IN YOUR LAB Consumables and tools can be placed in dedicated cubes

PRACTICAL BOXES AND TRAYS
Everything is organized on trays and in resealable boxes of various dimensions

EVERYTHING AT HAND
Joining the boxes by arrangement

EASY PRODUCT IDENTIFICATION AND REORDER
Each colour identifies a specific use, the reference number facilitates reordering