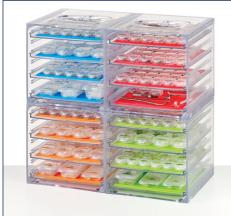

MODULARITY AND FLEXIBILITY IN YOUR LAB Consumables and tools can be placed in dedicated cubes

PRACTICAL BOXES AND TRAYS
Everything is organized on trays and in resealable boxes of various dimensions

EVERYTHING AT HAND
Joining the boxes by arrangement

EASY PRODUCT IDENTIFICATION AND REORDER
Each colour identifies a specific use, the reference number facilitates reordering